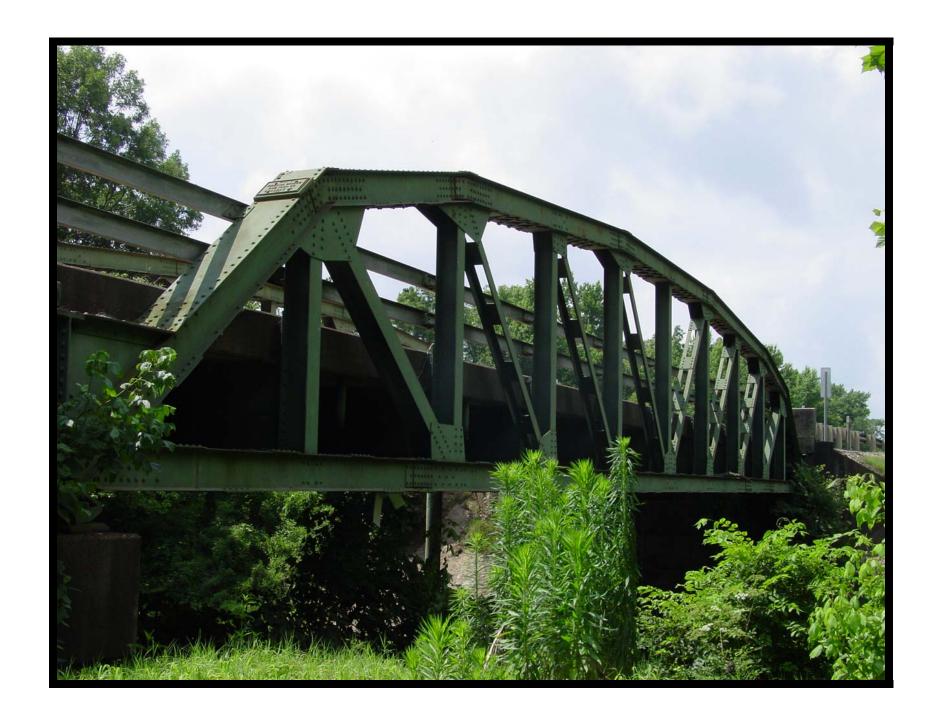

CONDITION – GOOD

BUILDER - ALTMAN - ROGERS COMPANY, OKLAHOMA CITY, OK

EVALUATION BRIDGE #01479
US HIGHWAY 67
CLARK COUNTY
PARKER PONY TRUSS
CONDITION – GOOD

BUILDER – ALTMAN – ROGERS COMPANY, OKLAHOMA CITY, OK