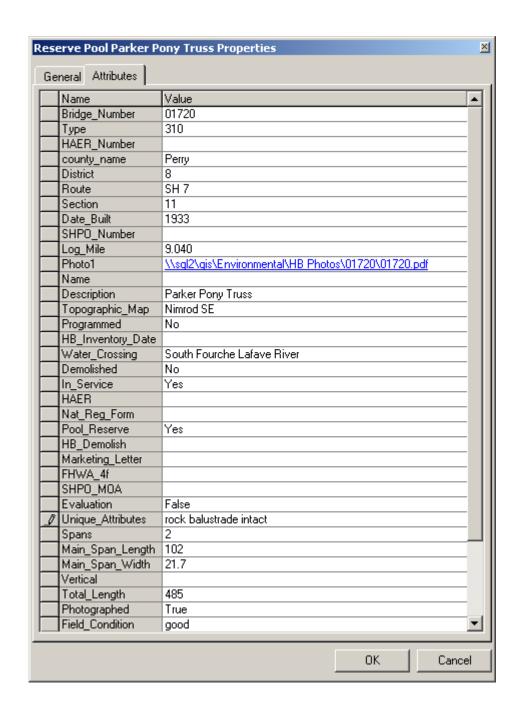

## **EVALUATION BRIDGE #01720**

**RESERVE POOL** 

STATE HIGHWAY 7
PERRY COUNTY

PARKER PONY TRUSS

CONDITION – GOOD

BUILDER – MCEACHIN AND MCEACHIN, LITTLE ROCK, AR

|   | Name              | Value                                              |
|---|-------------------|----------------------------------------------------|
|   | Bridge_Number     | 01721                                              |
| 1 | Type              | 310                                                |
|   | HAER_Number       | 1010                                               |
| Ī | county_name       | Perry                                              |
| Ī | District          | 8                                                  |
| Ī | Route             | SH 7                                               |
| Ī | Section           | 11                                                 |
| Ī | Date Built        | 1932                                               |
| Ī | SHPO_Number       |                                                    |
| Ī | Log Mile          | 7.090                                              |
| Ī | Photo1            | \\sql2\qis\Environmental\HB Photos\01721\01721.pdf |
| Ī | Name              | Bear Creek Bridge                                  |
|   | Description       | Parker Pony Truss                                  |
|   | Topographic_Map   | Nimrod SE                                          |
|   | Programmed        | No                                                 |
|   | HB_Inventory_Date |                                                    |
|   | Water_Crossing    | Bear Creek                                         |
|   | Demolished        | No                                                 |
|   | In_Service        | Yes                                                |
|   | HAER              |                                                    |
|   | Nat_Reg_Form      |                                                    |
|   | Pool_Reserve      | Yes                                                |
|   | HB_Demolish       |                                                    |
|   | Marketing_Letter  |                                                    |
|   | FHWA_4f           |                                                    |
|   | SHPO_MOA          |                                                    |
|   | Evaluation        | False                                              |
|   | Unique_Attributes | one rock balustrade remaining                      |
|   | Spans             | 2                                                  |
|   | Main_Span_Length  | 92                                                 |
|   | Main_Span_Width   | 21.6                                               |
|   | Vertical          |                                                    |
|   | Total_Length      | 304                                                |
|   | Photographed      | True                                               |
|   | Field_Condition   | good                                               |