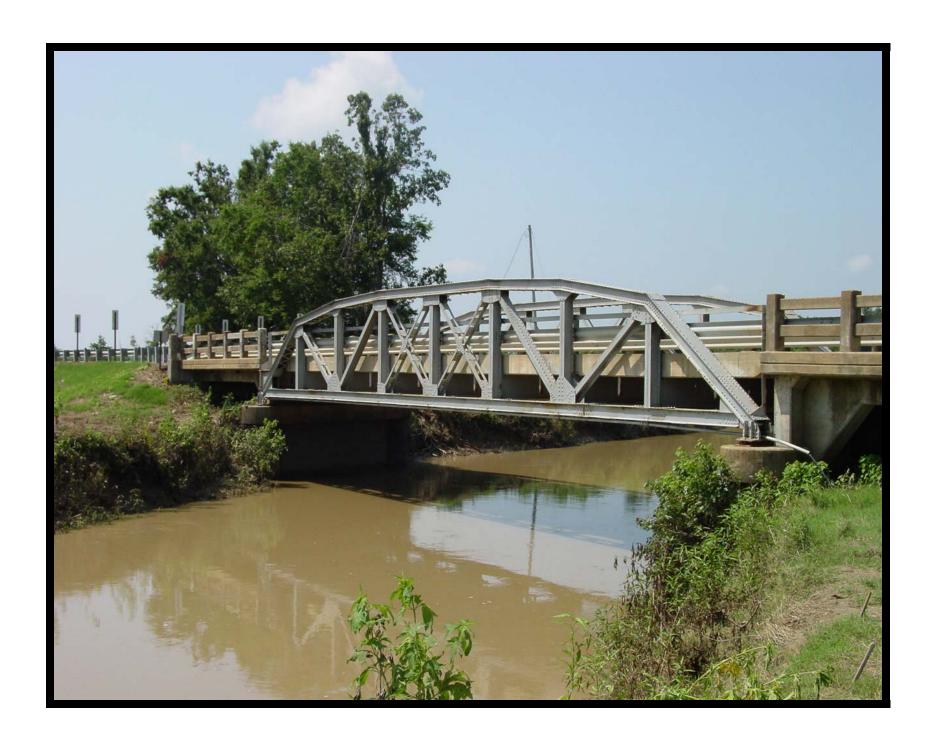

EVALUATION BRIDGE #00932
STATE HIGHWAY 135
GREENE COUNTY
PARKER PONY TRUSS

CONDITION – GOOD

BUILDER – MILLER GARAGE AND CONSTRUCTION COMPANY, ST. LOUIS, MO

EVALUATION BRIDGE #01198

US HIGHWAY 64

JOHNSON COUNTY