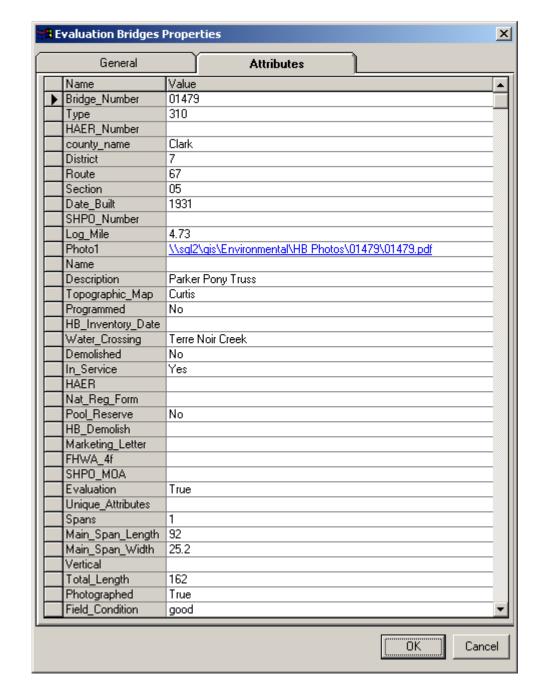

CONDITION – GOOD

BUILDER - ALTMAN - ROGERS COMPANY, OKLAHOMA CITY, OK

EVALUATION BRIDGE #01479
US HIGHWAY 67
CLARK COUNTY
PARKER PONY TRUSS
CONDITION – GOOD

BUILDER – ALTMAN – ROGERS COMPANY, OKLAHOMA CITY, OK