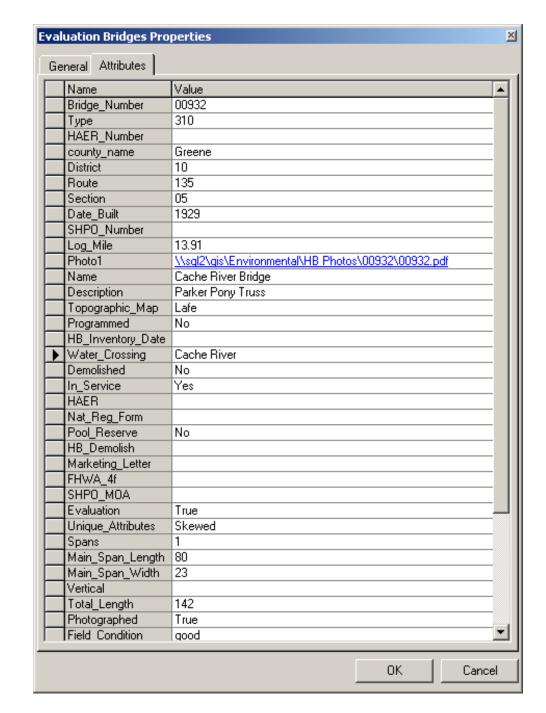

## **EVALUATION BRIDGE #01720**

**RESERVE POOL** 

STATE HIGHWAY 7
PERRY COUNTY

PARKER PONY TRUSS

CONDITION – GOOD

BUILDER – MCEACHIN AND MCEACHIN, LITTLE ROCK, AR

|   | Name              | Value                                              |
|---|-------------------|----------------------------------------------------|
|   | Bridge_Number     | 01721                                              |
| 1 | Type              | 310                                                |
|   | HAER_Number       | 1010                                               |
| Ī | county_name       | Perry                                              |
| Ī | District          | 8                                                  |
| Ī | Route             | SH 7                                               |
| Ī | Section           | 11                                                 |
| Ī | Date Built        | 1932                                               |
| Ī | SHPO_Number       |                                                    |
| Ī | Log Mile          | 7.090                                              |
| Ī | Photo1            | \\sql2\qis\Environmental\HB Photos\01721\01721.pdf |
| Ī | Name              | Bear Creek Bridge                                  |
|   | Description       | Parker Pony Truss                                  |
|   | Topographic_Map   | Nimrod SE                                          |
|   | Programmed        | No                                                 |
|   | HB_Inventory_Date |                                                    |
|   | Water_Crossing    | Bear Creek                                         |
|   | Demolished        | No                                                 |
|   | In_Service        | Yes                                                |
|   | HAER              |                                                    |
|   | Nat_Reg_Form      |                                                    |
|   | Pool_Reserve      | Yes                                                |
|   | HB_Demolish       |                                                    |
|   | Marketing_Letter  |                                                    |
|   | FHWA_4f           |                                                    |
|   | SHPO_MOA          |                                                    |
|   | Evaluation        | False                                              |
|   | Unique_Attributes | one rock balustrade remaining                      |
|   | Spans             | 2                                                  |
|   | Main_Span_Length  | 92                                                 |
|   | Main_Span_Width   | 21.6                                               |
|   | Vertical          |                                                    |
|   | Total_Length      | 304                                                |
|   | Photographed      | True                                               |
|   | Field_Condition   | good                                               |

## **EVALUATION BRIDGE #01721**

**RESERVE POOL** 

STATE HIGHWAY 7
PERRY COUNTY

**PARKER PONY TRUSS** 

CONDITION - FAIR

BUILDER – MCEACHIN AND MCEACHIN, LITTLE ROCK, AR

EVALUATION BRIDGE #01789
STATE HIGHWAY 23
FRANKLIN COUNTY
PARKER PONY TRUSS
CONDITION - EXCELLENT
BUILDER - MCEACHIN & MCEACHIN, LITTLE ROCK, AR