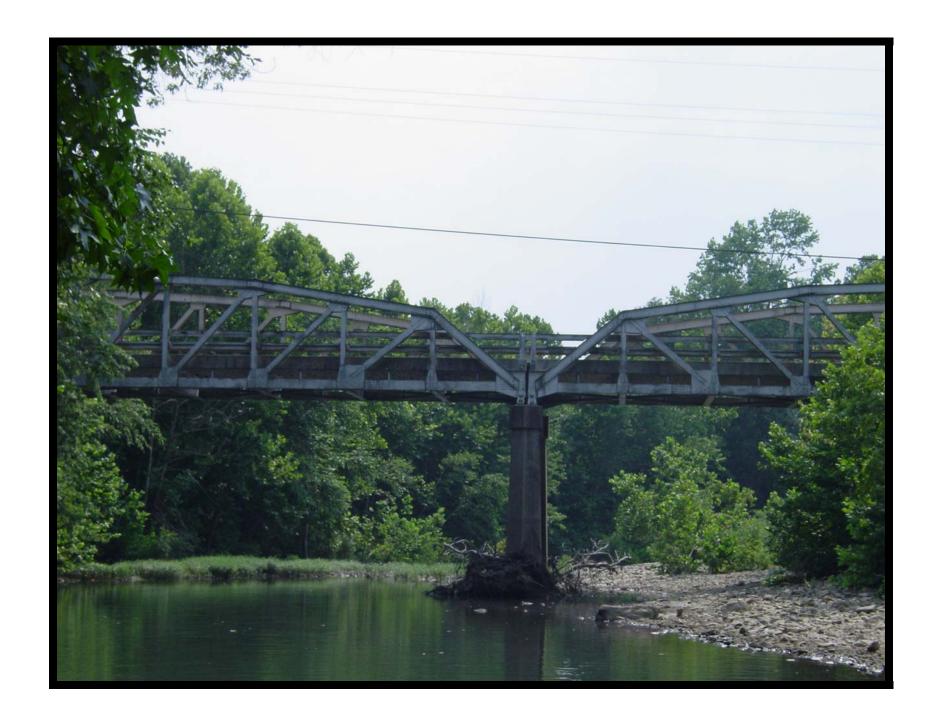

## **EVALUATION BRIDGE #01720**

**RESERVE POOL** 

STATE HIGHWAY 7
PERRY COUNTY

PARKER PONY TRUSS

CONDITION – GOOD

BUILDER – MCEACHIN AND MCEACHIN, LITTLE ROCK, AR

|   | Name              | Value                                              |
|---|-------------------|----------------------------------------------------|
|   | Bridge_Number     | 01721                                              |
| 1 | Type              | 310                                                |
|   | HAER_Number       | 1010                                               |
| Ī | county_name       | Perry                                              |
| Ī | District          | 8                                                  |
| Ī | Route             | SH 7                                               |
| Ī | Section           | 11                                                 |
| Ī | Date Built        | 1932                                               |
| Ī | SHPO_Number       |                                                    |
| Ī | Log Mile          | 7.090                                              |
| Ī | Photo1            | \\sql2\qis\Environmental\HB Photos\01721\01721.pdf |
| Ī | Name              | Bear Creek Bridge                                  |
|   | Description       | Parker Pony Truss                                  |
|   | Topographic_Map   | Nimrod SE                                          |
|   | Programmed        | No                                                 |
|   | HB_Inventory_Date |                                                    |
|   | Water_Crossing    | Bear Creek                                         |
|   | Demolished        | No                                                 |
|   | In_Service        | Yes                                                |
|   | HAER              |                                                    |
|   | Nat_Reg_Form      |                                                    |
|   | Pool_Reserve      | Yes                                                |
|   | HB_Demolish       |                                                    |
|   | Marketing_Letter  |                                                    |
|   | FHWA_4f           |                                                    |
|   | SHPO_MOA          |                                                    |
|   | Evaluation        | False                                              |
|   | Unique_Attributes | one rock balustrade remaining                      |
|   | Spans             | 2                                                  |
|   | Main_Span_Length  | 92                                                 |
|   | Main_Span_Width   | 21.6                                               |
|   | Vertical          |                                                    |
|   | Total_Length      | 304                                                |
|   | Photographed      | True                                               |
|   | Field_Condition   | good                                               |