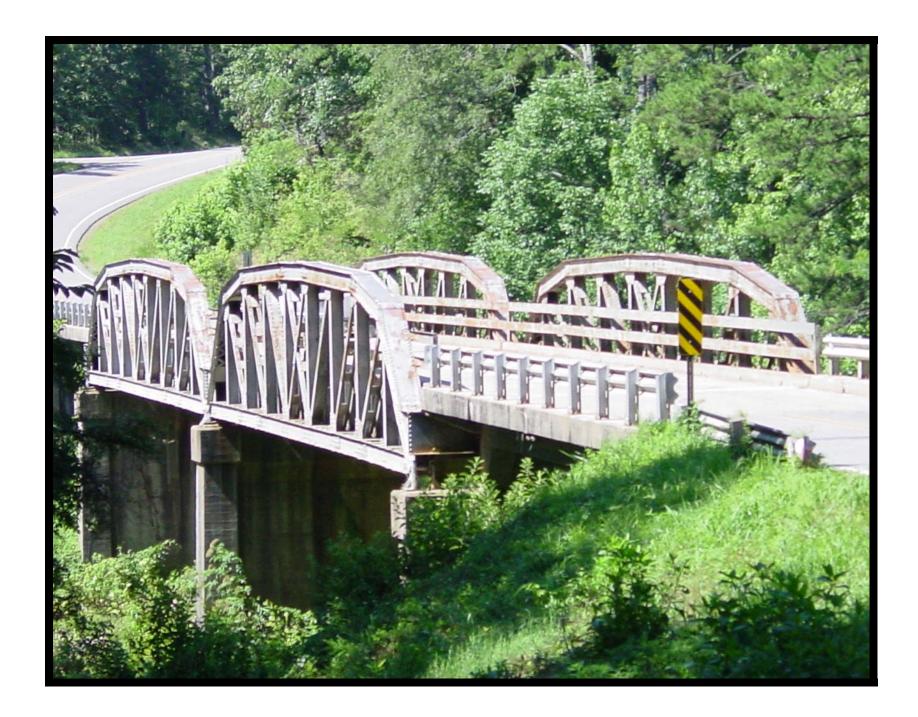

## **EVALUATION BRIDGE #01720**

**RESERVE POOL** 

STATE HIGHWAY 7
PERRY COUNTY

PARKER PONY TRUSS

CONDITION – GOOD

BUILDER – MCEACHIN AND MCEACHIN, LITTLE ROCK, AR

|   | Name              | Value                                              |
|---|-------------------|----------------------------------------------------|
|   | Bridge_Number     | 01721                                              |
| 1 | Type              | 310                                                |
|   | HAER_Number       | 1010                                               |
| Ī | county_name       | Perry                                              |
| Ī | District          | 8                                                  |
| Ī | Route             | SH 7                                               |
| Ī | Section           | 11                                                 |
| Ī | Date Built        | 1932                                               |
| Ī | SHPO_Number       |                                                    |
| Ī | Log Mile          | 7.090                                              |
| Ī | Photo1            | \\sql2\qis\Environmental\HB Photos\01721\01721.pdf |
| Ī | Name              | Bear Creek Bridge                                  |
|   | Description       | Parker Pony Truss                                  |
|   | Topographic_Map   | Nimrod SE                                          |
|   | Programmed        | No                                                 |
|   | HB_Inventory_Date |                                                    |
|   | Water_Crossing    | Bear Creek                                         |
|   | Demolished        | No                                                 |
|   | In_Service        | Yes                                                |
|   | HAER              |                                                    |
|   | Nat_Reg_Form      |                                                    |
|   | Pool_Reserve      | Yes                                                |
|   | HB_Demolish       |                                                    |
|   | Marketing_Letter  |                                                    |
|   | FHWA_4f           |                                                    |
|   | SHPO_MOA          |                                                    |
|   | Evaluation        | False                                              |
|   | Unique_Attributes | one rock balustrade remaining                      |
|   | Spans             | 2                                                  |
|   | Main_Span_Length  | 92                                                 |
|   | Main_Span_Width   | 21.6                                               |
|   | Vertical          |                                                    |
|   | Total_Length      | 304                                                |
|   | Photographed      | True                                               |
|   | Field_Condition   | good                                               |