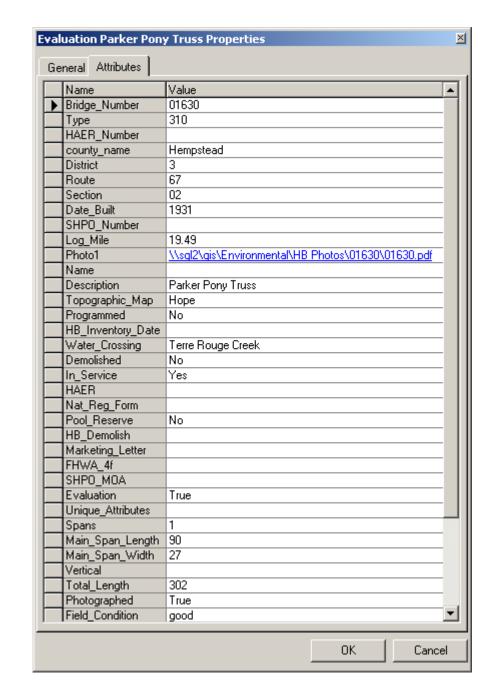

EVALUATION BRIDGE #01480
US HIGHWAY 67
CLARK COUNTY
PARKER PONY TRUSS

CONDITION - GOOD

BUILDER – ALTMAN –ROGERS COMPANY, OKLAHOMA CITY. OK

EVALUATION BRIDGE #01630
US HIGHWAY 67
HEMPSTEAD COUNTY
PARKER PONY TRUSS
CONDITION - GOOD
BUILDER - L. H. LACY COMPANY, DALLAS, TX