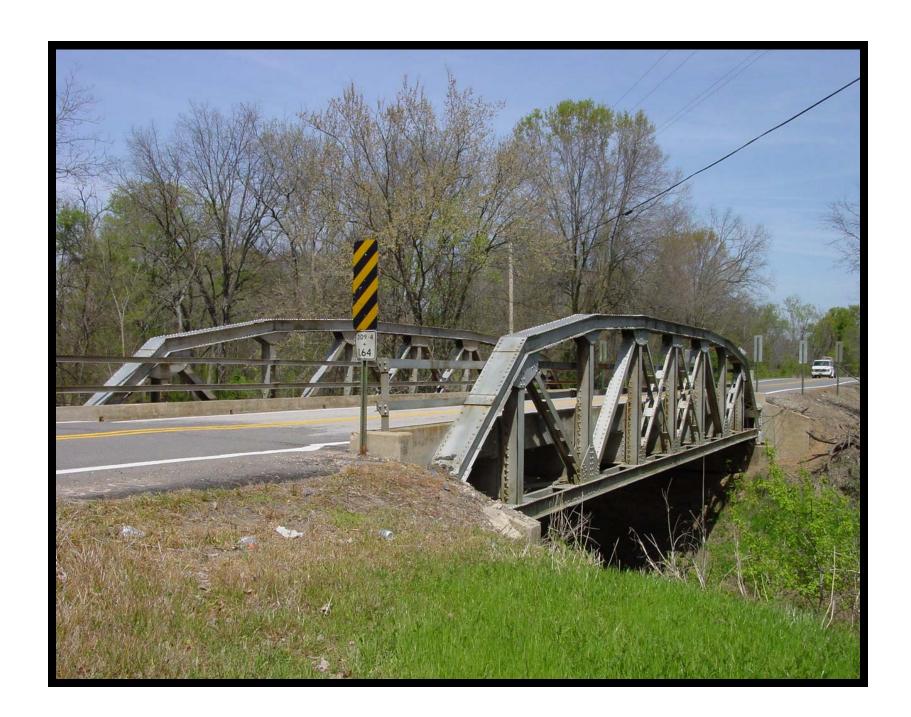

EVALUATION BRIDGE #M1989
STATE HIGHWAY 140
MISSISSIPPI COUNTY
PARKER PONY TRUSS
CONDITION – MINIMAL
BUILDER – UNKNOWN

EVALUATION BRIDGE #M2848
STATE HIGHWAY 309
FRANKLIN COUNTY
PARKER PONY TRUSS
CONDITION – GOOD

BUILDER - VIRGINIA BRIDGE AND IRON COMPANY OF TENN., ROANOKE, VA