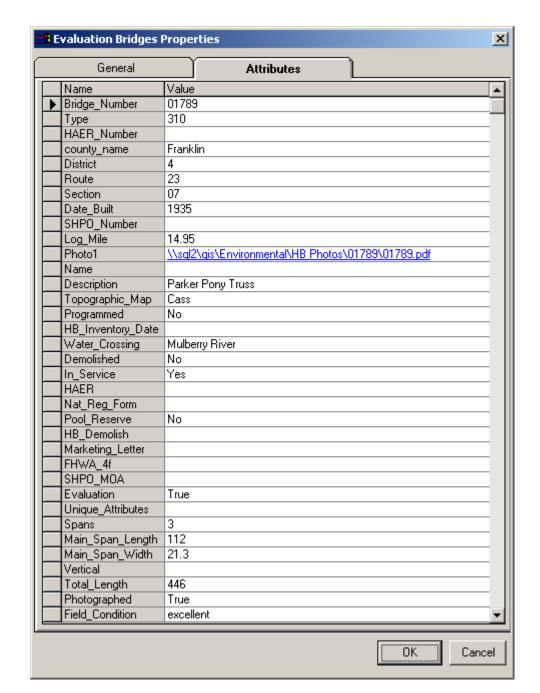

## **EVALUATION BRIDGE #01721**

**RESERVE POOL** 

STATE HIGHWAY 7
PERRY COUNTY

**PARKER PONY TRUSS** 

CONDITION - FAIR

BUILDER – MCEACHIN AND MCEACHIN, LITTLE ROCK, AR

EVALUATION BRIDGE #01789
STATE HIGHWAY 23
FRANKLIN COUNTY
PARKER PONY TRUSS
CONDITION - EXCELLENT
BUILDER - MCEACHIN & MCEACHIN, LITTLE ROCK, AR