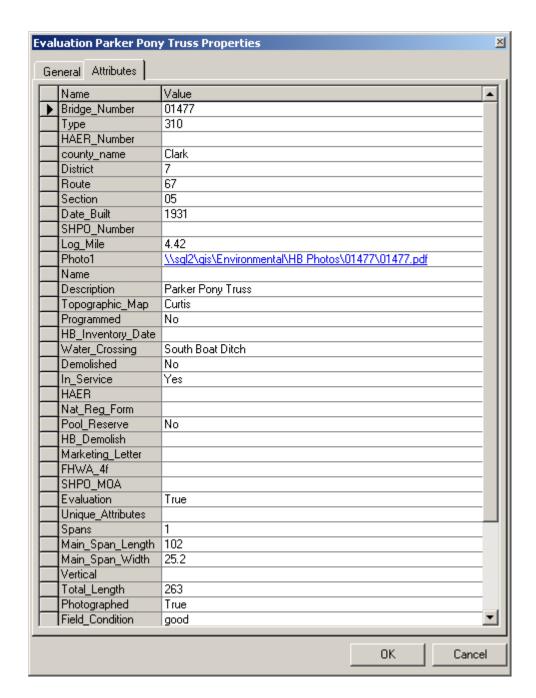

## **EVALUATION BRIDGE #01381**

**RESERVE POOL** 

US HIGHWAY 67

**CLARK COUNTY** 

**PARKER PONY TRUSS** 

**CONDITION – GOOD** 

BUILDER – VINCENNES BRIDGE COMPANY, VINCENNES, INDIANA

EVALUATION BRIDGE #01477
US HIGHWAY 67
CLARK COUNTY
PARKER PONY TRUSS