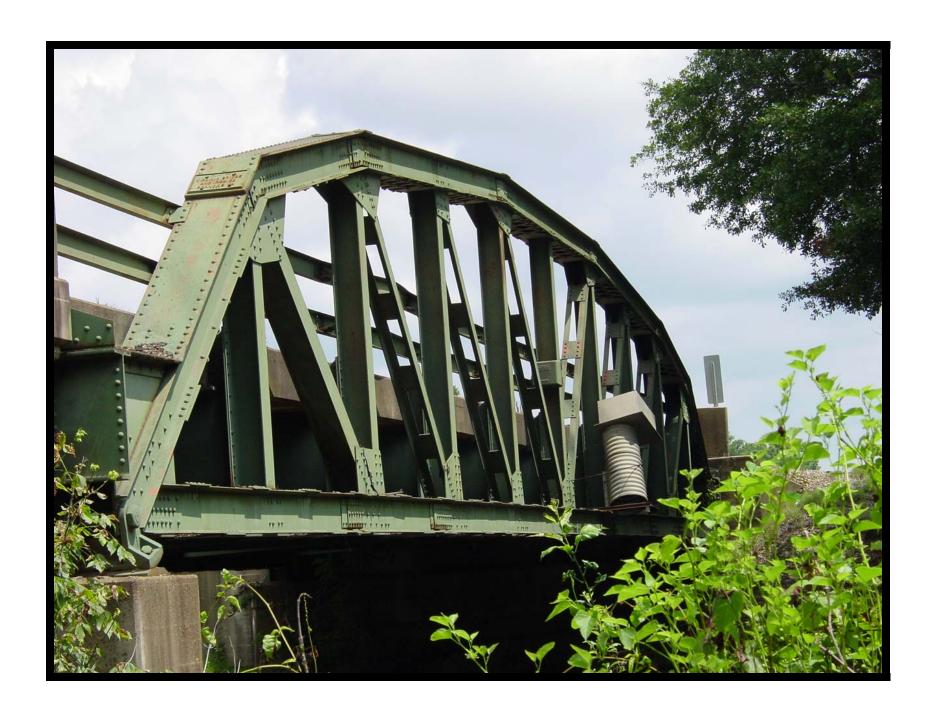

## **EVALUATION BRIDGE #01381**

**RESERVE POOL** 

US HIGHWAY 67

**CLARK COUNTY** 

**PARKER PONY TRUSS** 

**CONDITION – GOOD** 

BUILDER – VINCENNES BRIDGE COMPANY, VINCENNES, INDIANA

EVALUATION BRIDGE #01477
US HIGHWAY 67
CLARK COUNTY
PARKER PONY TRUSS