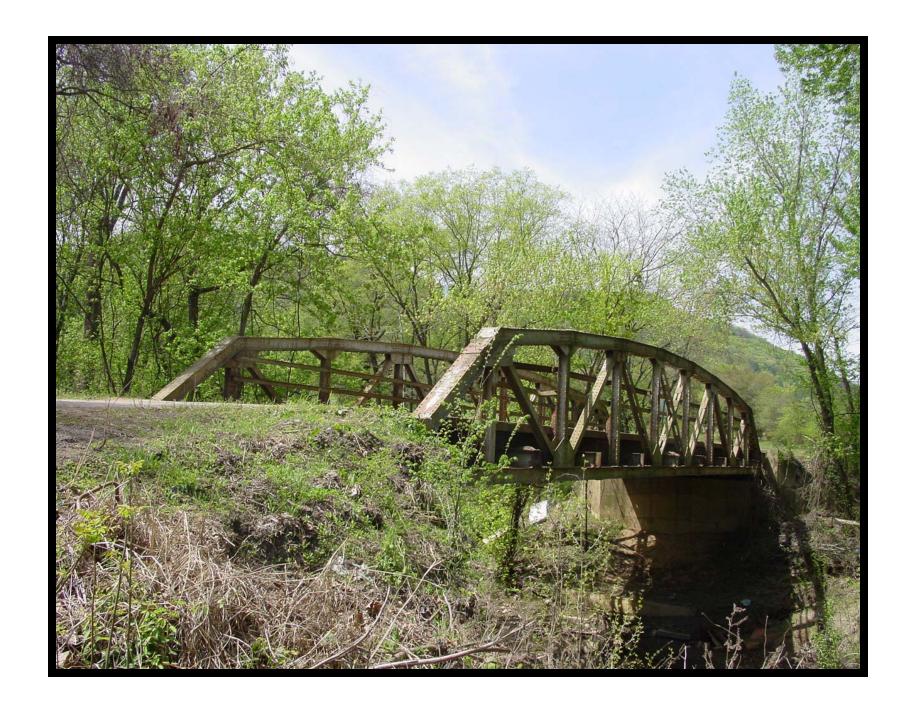

EVALUATION BRIDGE #14804
COUNTY ROAD 64
LOGAN COUNTY
PARKER PONY TRUSS

**CONDITION – MINIMAL** 

BUILDER - VIRGINIA BRIDGE AND IRON COMPANY OF TENN., ROANOKE, VA

| General |                   | Attributes                                         |  |
|---------|-------------------|----------------------------------------------------|--|
|         | Name              | Value                                              |  |
| 7       | Bridge_Number     | 18802                                              |  |
| П       | Туре              | 310                                                |  |
|         | HAER_Number       |                                                    |  |
|         | county_name       | Washington                                         |  |
|         | District          | 4                                                  |  |
|         | Route             | 1194                                               |  |
|         | Section           | J                                                  |  |
|         | Date_Built        | 1930                                               |  |
| ī       | SHPO_Number       |                                                    |  |
|         | Log_Mile          | 0.44                                               |  |
|         | Photo1            | \\sql2\qis\Environmental\HB Photos\18802\18802.pdf |  |
| ī       | Name              |                                                    |  |
| ī       | Description       | Parker Pony Truss                                  |  |
| ī       | Topographic_Map   | West Fork                                          |  |
| ī       | Programmed        | No                                                 |  |
| ī       | HB_Inventory_Date |                                                    |  |
| Ī       | Water_Crossing    | West Fork White River                              |  |
|         | Demolished        | No                                                 |  |
|         | In_Service        | Yes                                                |  |
|         | HAER              |                                                    |  |
|         | Nat_Reg_Form      |                                                    |  |
|         | Pool_Reserve      | No                                                 |  |
|         | HB_Demolish       |                                                    |  |
|         | Marketing_Letter  |                                                    |  |
|         | FHWA_4f           |                                                    |  |
|         | SHPO_MOA          |                                                    |  |
|         | Evaluation        | True                                               |  |
|         | Unique_Attributes |                                                    |  |
|         | Spans             | 3                                                  |  |
|         | Main_Span_Length  | 100                                                |  |
|         | Main_Span_Width   | 23.8                                               |  |
|         | Vertical          |                                                    |  |
|         | Total_Length      | 308                                                |  |
|         | Photographed      | True                                               |  |
|         | Field_Condition   | good                                               |  |