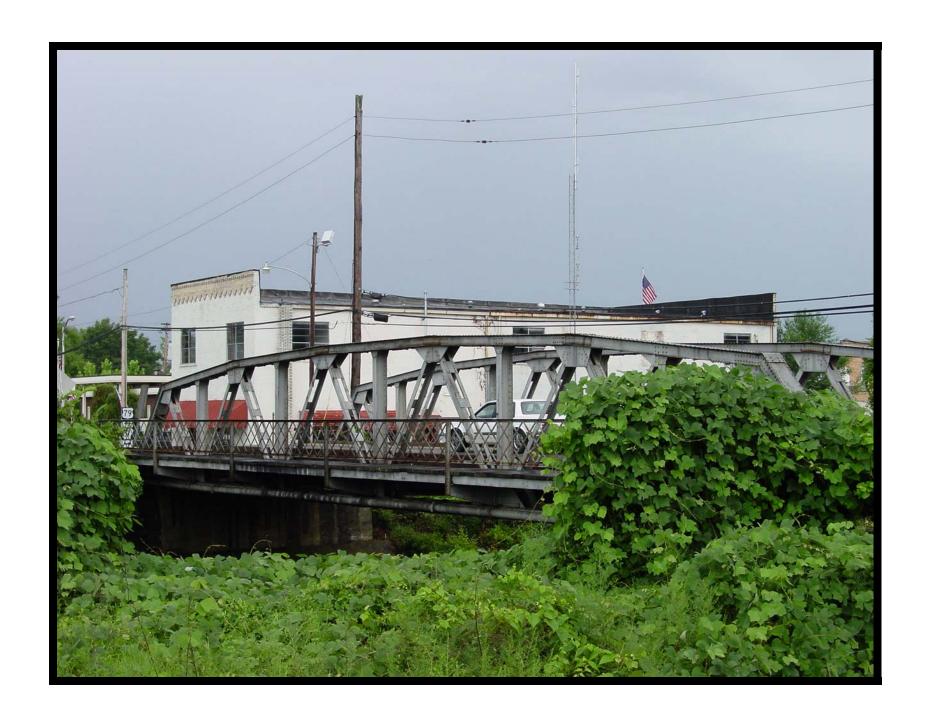

Attributes |                                                    |  |
|         | Spans             | 3                                                  |  |
|         | Main_Span_Length  | 100                                                |  |
|         | Main_Span_Width   | 23.8                                               |  |
|         | Vertical          |                                                    |  |
|         | Total_Length      | 308                                                |  |
|         | Photographed      | True                                               |  |
|         | Field_Condition   | good                                               |  |

EVALUATION BRIDGE #18802
COUNTY ROAD 1194
WASHINGTON COUNTY
PARKER PONY TRUSS
CONDITION - GOOD
BUILDER - UNKNOWN





EVALUATION BRIDGE #M1038
STATE HIGHWAY 57
OUACHITA COUNTY
PARKER PONY TRUSS
CONDITION - EXCELLENT
BUILDER - UNKNOWN





EVALUATION BRIDGE #M1989
STATE HIGHWAY 140
MISSISSIPPI COUNTY
PARKER PONY TRUSS
CONDITION – MINIMAL
BUILDER – UNKNOWN





EVALUATION BRIDGE #M2848
STATE HIGHWAY 309
FRANKLIN COUNTY
PARKER PONY TRUSS
CONDITION – GOOD

BUILDER - VIRGINIA BRIDGE AND IRON COMPANY OF TENN., ROANOKE, VA