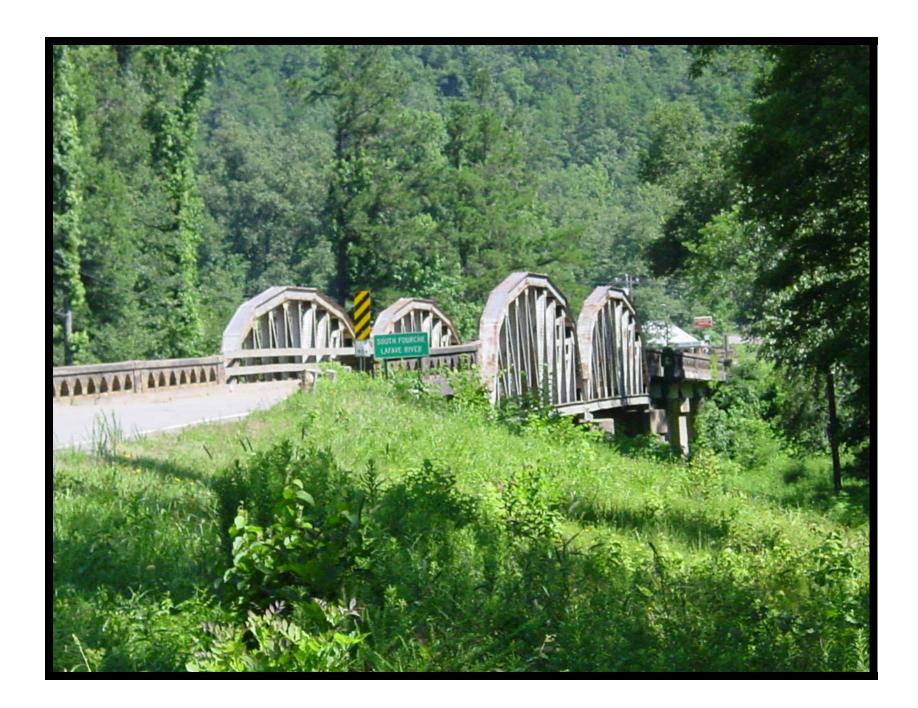

## **EVALUATION BRIDGE #01720**

**RESERVE POOL** 

STATE HIGHWAY 7
PERRY COUNTY

PARKER PONY TRUSS

CONDITION – GOOD

BUILDER – MCEACHIN AND MCEACHIN, LITTLE ROCK, AR

|   | Name              | Value                                              |
|---|-------------------|----------------------------------------------------|
|   | Bridge_Number     | 01721                                              |
| 1 | Type              | 310                                                |
|   | HAER_Number       | 1010                                               |
| Ī | county_name       | Perry                                              |
| Ī | District          | 8                                                  |
| Ī | Route             | SH 7                                               |
| Ī | Section           | 11                                                 |
| Ī | Date Built        | 1932                                               |
| Ī | SHPO_Number       |                                                    |
| Ī | Log Mile          | 7.090                                              |
| Ī | Photo1            | \\sql2\qis\Environmental\HB Photos\01721\01721.pdf |
| Ī | Name              | Bear Creek Bridge                                  |
|   | Description       | Parker Pony Truss                                  |
|   | Topographic_Map   | Nimrod SE                                          |
|   | Programmed        | No                                                 |
|   | HB_Inventory_Date |                                                    |
|   | Water_Crossing    | Bear Creek                                         |
|   | Demolished        | No                                                 |
|   | In_Service        | Yes                                                |
|   | HAER              |                                                    |
|   | Nat_Reg_Form      |                                                    |
|   | Pool_Reserve      | Yes                                                |
|   | HB_Demolish       |                                                    |
|   | Marketing_Letter  |                                                    |
|   | FHWA_4f           |                                                    |
|   | SHPO_MOA          |                                                    |
|   | Evaluation        | False                                              |
|   | Unique_Attributes | one rock balustrade remaining                      |
|   | Spans             | 2                                                  |
|   | Main_Span_Length  | 92                                                 |
|   | Main_Span_Width   | 21.6                                               |
|   | Vertical          |                                                    |
|   | Total_Length      | 304                                                |
|   | Photographed      | True                                               |
|   | Field_Condition   | good                                               |