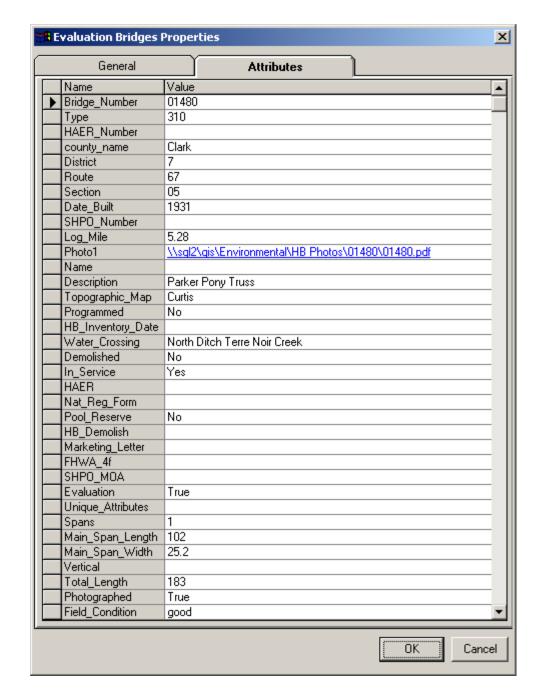

EVALUATION BRIDGE #01480
US HIGHWAY 67
CLARK COUNTY
PARKER PONY TRUSS

CONDITION - GOOD

BUILDER – ALTMAN –ROGERS COMPANY, OKLAHOMA CITY. OK

EVALUATION BRIDGE #01630
US HIGHWAY 67
HEMPSTEAD COUNTY
PARKER PONY TRUSS
CONDITION - GOOD
BUILDER - L. H. LACY COMPANY, DALLAS, TX