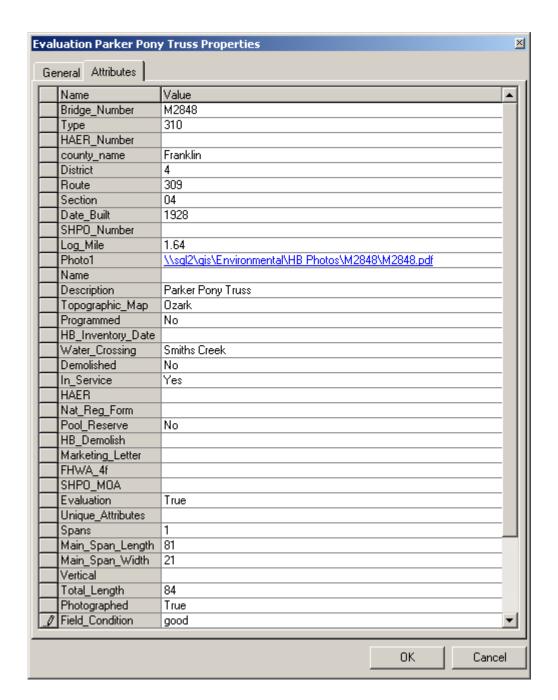

EVALUATION BRIDGE #M1989
STATE HIGHWAY 140
MISSISSIPPI COUNTY
PARKER PONY TRUSS
CONDITION – MINIMAL
BUILDER – UNKNOWN

EVALUATION BRIDGE #M2848
STATE HIGHWAY 309
FRANKLIN COUNTY
PARKER PONY TRUSS
CONDITION – GOOD

BUILDER - VIRGINIA BRIDGE AND IRON COMPANY OF TENN., ROANOKE, VA