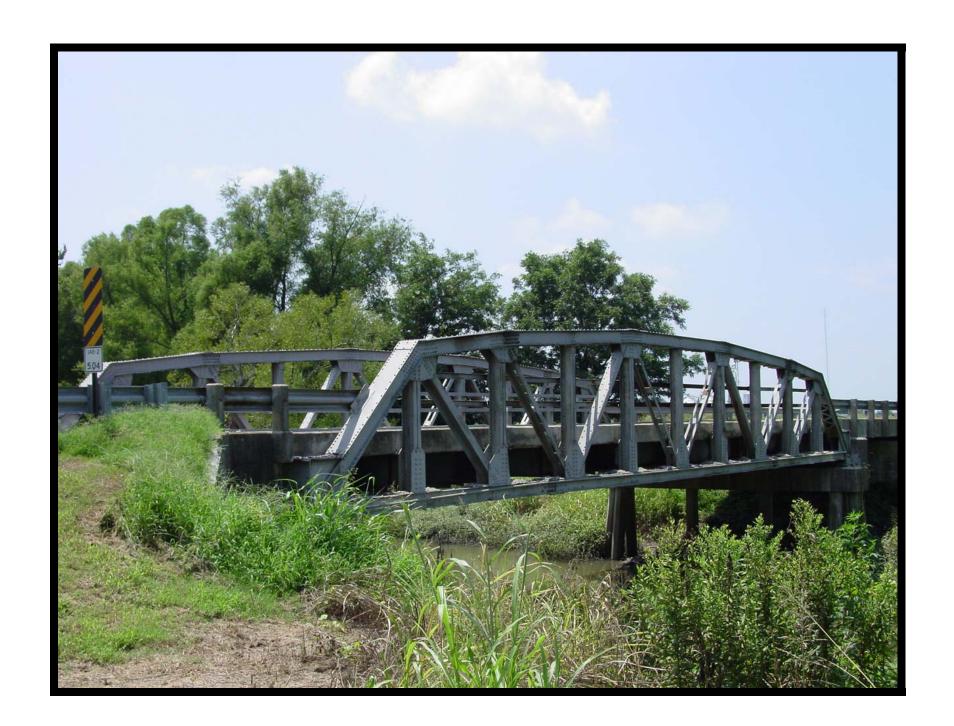

EVALUATION BRIDGE #18802
COUNTY ROAD 1194
WASHINGTON COUNTY
PARKER PONY TRUSS
CONDITION - GOOD
BUILDER - UNKNOWN

EVALUATION BRIDGE #M1038
STATE HIGHWAY 57
OUACHITA COUNTY
PARKER PONY TRUSS
CONDITION - EXCELLENT
BUILDER - UNKNOWN

EVALUATION BRIDGE #M1989
STATE HIGHWAY 140
MISSISSIPPI COUNTY
PARKER PONY TRUSS
CONDITION – MINIMAL
BUILDER – UNKNOWN

EVALUATION BRIDGE #M2848
STATE HIGHWAY 309
FRANKLIN COUNTY
PARKER PONY TRUSS
CONDITION – GOOD