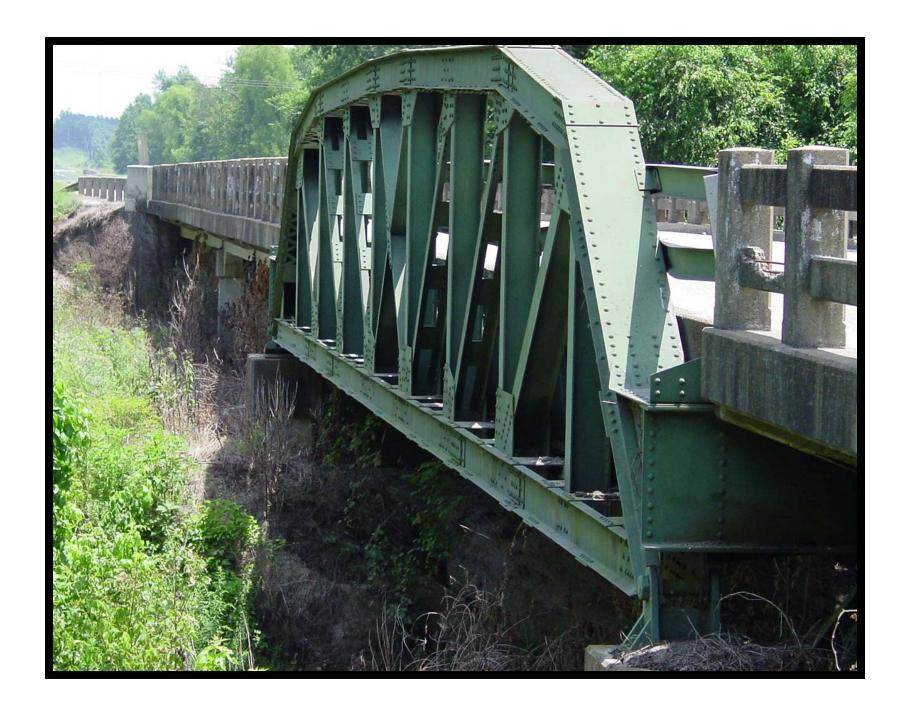

EVALUATION BRIDGE #01480
US HIGHWAY 67
CLARK COUNTY
PARKER PONY TRUSS

CONDITION - GOOD

BUILDER – ALTMAN –ROGERS COMPANY, OKLAHOMA CITY. OK

EVALUATION BRIDGE #01630
US HIGHWAY 67
HEMPSTEAD COUNTY
PARKER PONY TRUSS
CONDITION - GOOD
BUILDER - L. H. LACY COMPANY, DALLAS, TX