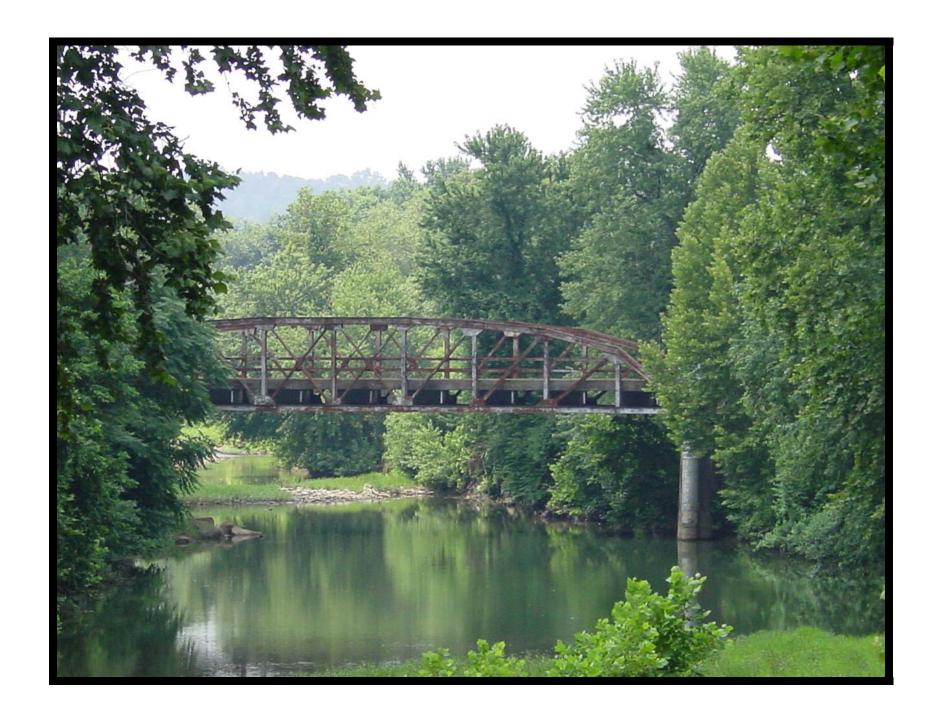

tical          |                                                    |
|   | Total_Length      | 304                                                |
|   | Photographed      | True                                               |
|   | Field_Condition   | good                                               |

## **EVALUATION BRIDGE #01721**

**RESERVE POOL** 

STATE HIGHWAY 7
PERRY COUNTY

**PARKER PONY TRUSS** 

CONDITION - FAIR

BUILDER – MCEACHIN AND MCEACHIN, LITTLE ROCK, AR





EVALUATION BRIDGE #01789
STATE HIGHWAY 23
FRANKLIN COUNTY
PARKER PONY TRUSS
CONDITION - EXCELLENT
BUILDER - MCEACHIN & MCEACHIN, LITTLE ROCK, AR





EVALUATION BRIDGE #14804
COUNTY ROAD 64
LOGAN COUNTY
PARKER PONY TRUSS

**CONDITION – MINIMAL** 

BUILDER - VIRGINIA BRIDGE AND IRON COMPANY OF TENN., ROANOKE, VA



| General |                   | Attributes                                         |  |
|---------|-------------------|----------------------------------------------------|--|
|         | Name              | Value                                              |  |
| 7       | Bridge_Number     | 18802                                              |  |
| П       | Туре              | 310                                                |  |
|         | HAER_Number       |                                                    |  |
|         | county_name       | Washington                                         |  |
|         | District          | 4                                                  |  |
|         | Route             | 1194                                               |  |
|