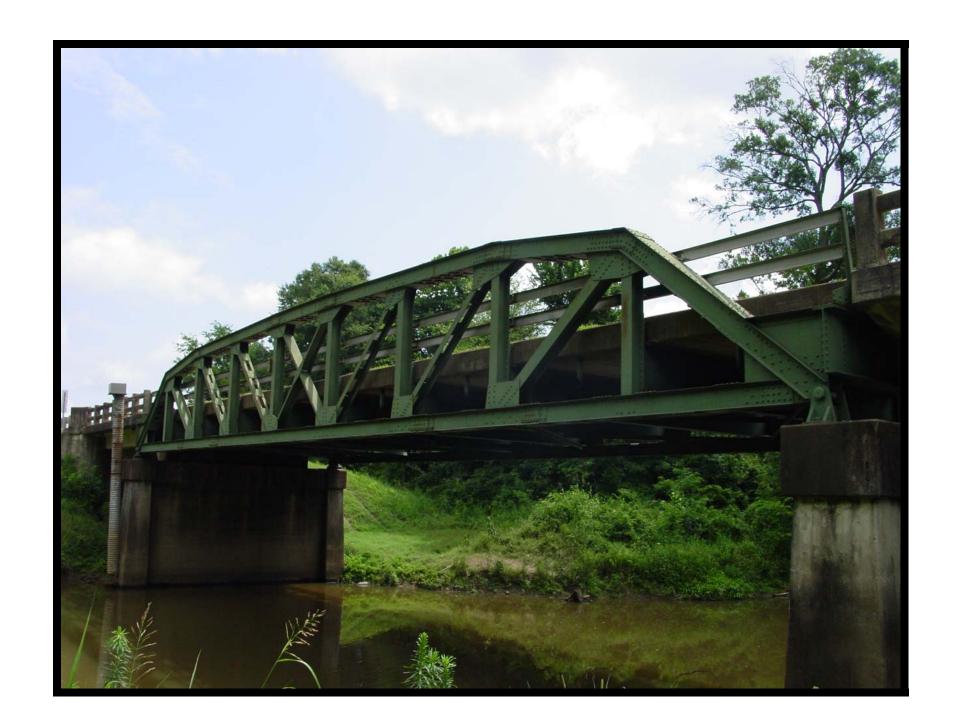

## **EVALUATION BRIDGE #01381**

**RESERVE POOL** 

US HIGHWAY 67

**CLARK COUNTY** 

**PARKER PONY TRUSS** 

**CONDITION – GOOD** 

BUILDER – VINCENNES BRIDGE COMPANY, VINCENNES, INDIANA

EVALUATION BRIDGE #01477
US HIGHWAY 67
CLARK COUNTY
PARKER PONY TRUSS