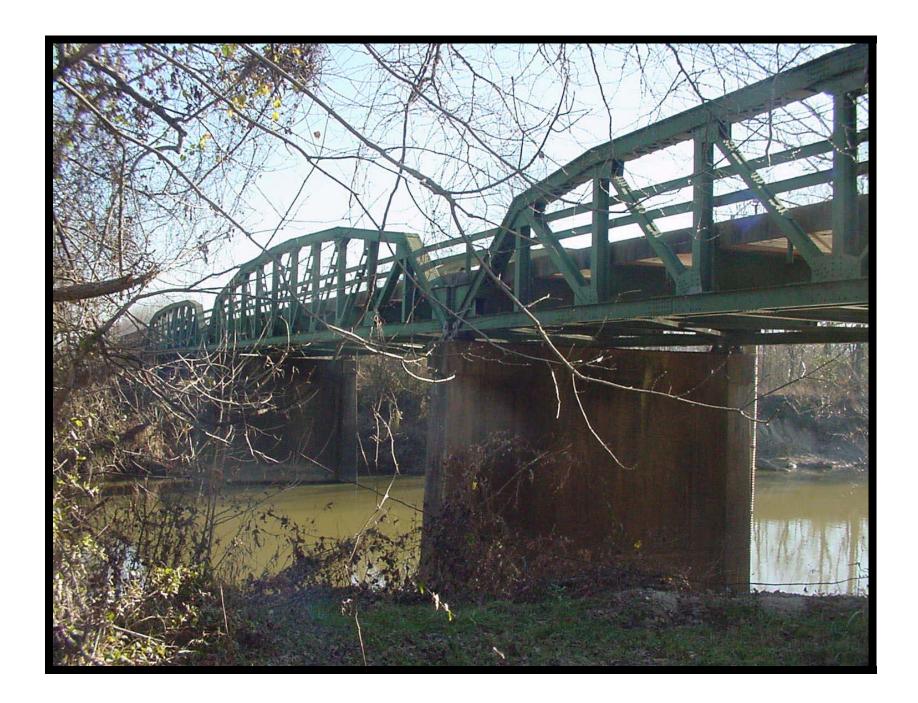

EVALUATION BRIDGE #00932
STATE HIGHWAY 135
GREENE COUNTY
PARKER PONY TRUSS

CONDITION – GOOD

BUILDER – MILLER GARAGE AND CONSTRUCTION COMPANY, ST. LOUIS, MO

EVALUATION BRIDGE #01198

US HIGHWAY 64

JOHNSON COUNTY