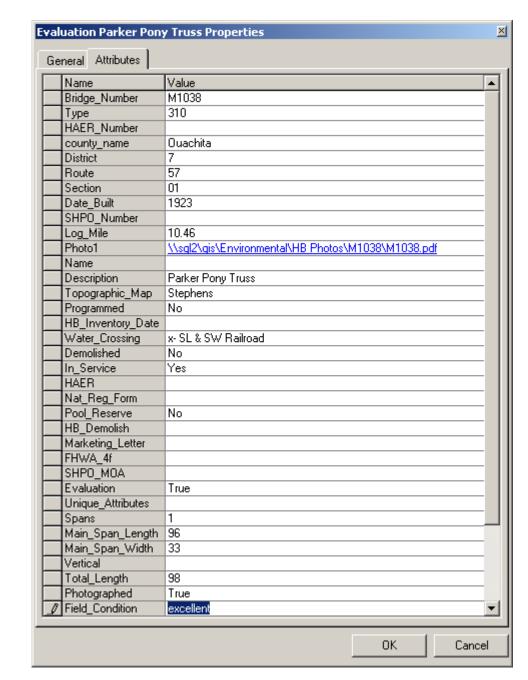

EVALUATION BRIDGE #18802
COUNTY ROAD 1194
WASHINGTON COUNTY
PARKER PONY TRUSS
CONDITION - GOOD
BUILDER - UNKNOWN

EVALUATION BRIDGE #M1038
STATE HIGHWAY 57
OUACHITA COUNTY
PARKER PONY TRUSS
CONDITION - EXCELLENT
BUILDER - UNKNOWN