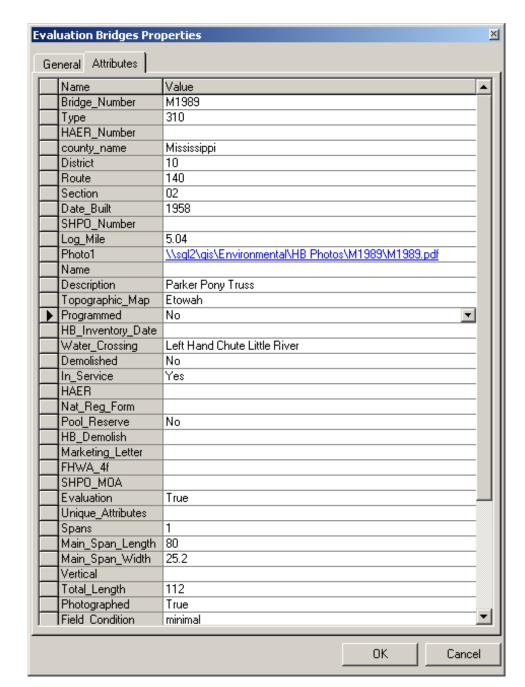

EVALUATION BRIDGE #M1989
STATE HIGHWAY 140
MISSISSIPPI COUNTY
PARKER PONY TRUSS
CONDITION – MINIMAL
BUILDER – UNKNOWN

EVALUATION BRIDGE #M2848
STATE HIGHWAY 309
FRANKLIN COUNTY
PARKER PONY TRUSS
CONDITION – GOOD